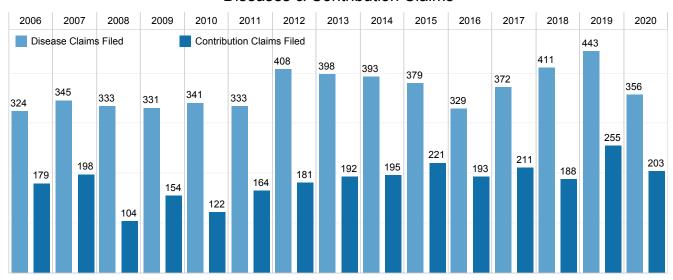

#### **Claims Filed & Claims Finalised**

#### Lodged and Finalised:

- 378 Statement of Claims were lodged and comprised 68% of total claims lodged
- 181 Cross Claims were lodged and comprised 32% of total claims lodged
- 22 of the 378 Statements of Claim were for a Part 3, Division 6 Claim for contribution
- A total of 203 'Contributions claims' were filed, being 36% of all claims lodged
- Of the 356 'disease-related' claims (not a claim for contribution):