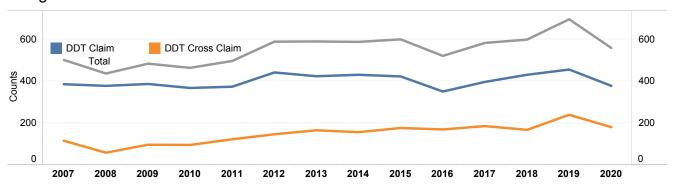

# Counts and percentages

|                 | 20    | 19         | 2020  |            |  |  |
|-----------------|-------|------------|-------|------------|--|--|
| PROCEEDING_TYPE | COUNT | % of Total | COUNT | % of Total |  |  |
| DDT Claim       | 457   | 65.57%     | 378   | 67.62%     |  |  |
| DDT Cross Claim | 240   | 34.43%     | 181   | 32.38%     |  |  |
| Grand Total     | 697   | 100.00%    | 559   | 100.00%    |  |  |

# Lodgements by Calendar year

| Туре            | 2007 | 2008 | 2009 | 2010 | 2011 | 2012 | 2013 | 2014 | 2015 | 2016 | 2017 | 2018 | 2019 | 2020 |
|-----------------|------|------|------|------|------|------|------|------|------|------|------|------|------|------|
| DDT Claim       | 386  | 378  | 387  | 368  | 374  | 442  | 424  | 431  | 423  | 351  | 397  | 431  | 456  | 378  |
| DDT Cross Claim | 116  | 59   | 97   | 96   | 123  | 147  | 166  | 157  | 177  | 170  | 186  | 168  | 240  | 181  |
| Grand Total     | 502  | 437  | 484  | 464  | 497  | 589  | 590  | 588  | 600  | 521  | 583  | 599  | 696  | 559  |