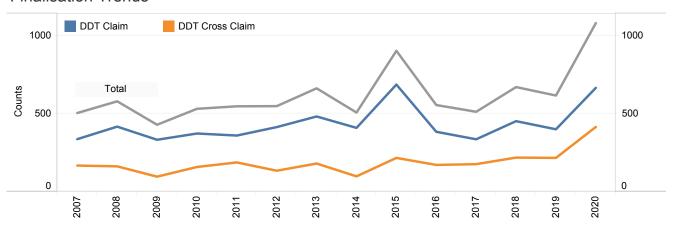

Jan - December 2020 (Jan - December 2019)

|                 | Lodge | ments | Finalisations |       |  |
|-----------------|-------|-------|---------------|-------|--|
| Туре            | 2019  | 2020  | 2019          | 2020  |  |
| DDT Claim       | 456   | 378   | 401           | 664   |  |
| DDT Cross Claim | 240   | 181   | 223           | 414   |  |
| Grand Total     | 696   | 559   | 624           | 1,078 |  |

# Finalisations by Calendar year

| Туре            | 2007 | 2008 | 2009 | 2010 | 2011 | 2012 | 2013 | 2014 | 2015 | 2016 | 2017 | 2018 | 2019 | 2020  |
|-----------------|------|------|------|------|------|------|------|------|------|------|------|------|------|-------|
| DDT Claim       | 336  | 416  | 332  | 372  | 359  | 413  | 481  | 408  | 685  | 383  | 335  | 451  | 401  | 664   |
| DDT Cross Claim | 167  | 162  | 96   | 158  | 187  | 134  | 180  | 98   | 216  | 171  | 176  | 218  | 223  | 414   |
| Grand Total     | 503  | 578  | 428  | 530  | 546  | 547  | 661  | 506  | 901  | 554  | 511  | 669  | 624  | 1,078 |