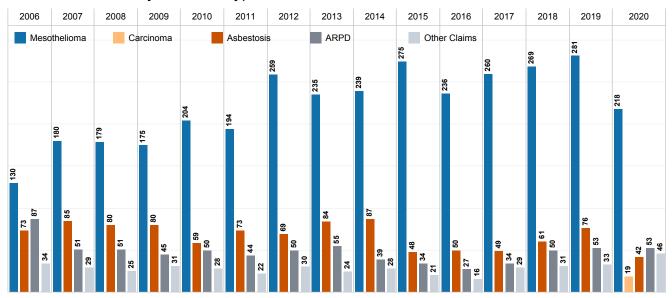

#### **Diseases & Contribution Claims**

#### Diseases Claims by Disease Type

As of mid-June 2020, reporting has changed with the use of a new case management system. Carcinoma is now counted separately and no longer included in 'Other claims'. Other claims includes Statement of Claim (Division 6) with No injuries – Cross Claim, Compensation to Relatives, Emphysema, Silicosis, Coal dust pneumoconiosis, Hard metal pneumoconiosis, Chronic bronchitis, Bronchitis, Asthma, Other Pathological condition.

- 218 claims were for Mesothelioma forming 58% of 'disease-related' claims lodged
- o 42 claims were for Asbestosis
- o 53 claims were for ARPD
- o 19 claims were for Carcinoma
- 24 claims are in the 'Other' category: -includes Compensation to relatives, Asthma, Chronic bronchitis, Bronchitis, Emphysema, Hard metal pneumoconiosis, Coal dust pneumoconiosis, Other pathological condition, Silicosis
- 19.6% decrease in number of claims filed from 697 (2019) to 559 claims (2020)
  - o 17.1% decrease in number of Statements of Claims filed
  - 24.6% decrease in number of Cross Claims filed
- 42.1% increase in the overall number of claims finalised in 2020
  - o 39.6% increase in the number of Statements of Claim finalised
  - o 46.11% increase in the number of Cross Claims finalised
- 57 claims had Provisional damages awarded in 2020