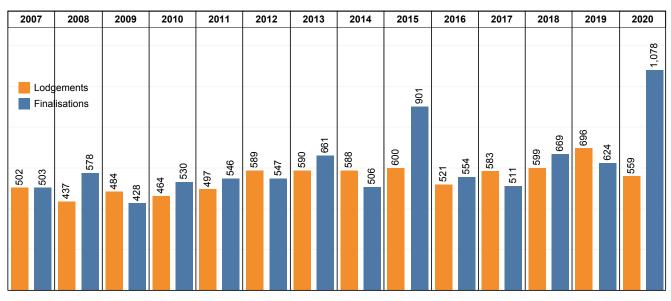

# Lodgements by Calendar year

| Туре            | 2007 | 2008 | 2009 | 2010 | 2011 | 2012 | 2013 | 2014 | 2015 | 2016 | 2017 | 2018 | 2019 | 2020 |
|-----------------|------|------|------|------|------|------|------|------|------|------|------|------|------|------|
| DDT Claim       | 386  | 378  | 387  | 368  | 374  | 442  | 424  | 431  | 423  | 351  | 397  | 431  | 456  | 378  |
| DDT Cross Claim | 116  | 59   | 97   | 96   | 123  | 147  | 166  | 157  | 177  | 170  | 186  | 168  | 240  | 181  |
| Grand Total     | 502  | 437  | 484  | 464  | 497  | 589  | 590  | 588  | 600  | 521  | 583  | 599  | 696  | 559  |

# Finalisations by Calendar year

| Туре            | 2007 | 2008 | 2009 | 2010 | 2011 | 2012 | 2013 | 2014 | 2015 | 2016 | 2017 | 2018 | 2019 | 2020  |
|-----------------|------|------|------|------|------|------|------|------|------|------|------|------|------|-------|
| DDT Claim       | 336  | 416  | 332  | 372  | 359  | 413  | 481  | 408  | 685  | 383  | 335  | 451  | 401  | 664   |
| DDT Cross Claim | 167  | 162  | 96   | 158  | 187  | 134  | 180  | 98   | 216  | 171  | 176  | 218  | 223  | 414   |
| Grand Total     | 503  | 578  | 428  | 530  | 546  | 547  | 661  | 506  | 901  | 554  | 511  | 669  | 624  | 1,078 |